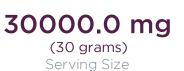

## POTENCY PROFILES

|                    | mg per serving | percent by<br>volume |
|--------------------|----------------|----------------------|
| Total Cannabinoids | 762.0 mg       | 2.54%                |
| CBD                | 762.0 mg       | 2.54%                |